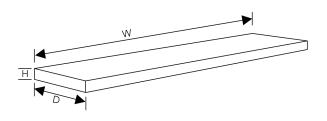

| Model    | Y-122-P                     |  |
|----------|-----------------------------|--|
| Product  | Floating Shelf              |  |
| Size     | 60"(W) x 6"(D) x 1 1/4"(H)  |  |
| Slope    | -                           |  |
| Hardware | ardware Included, Concealed |  |